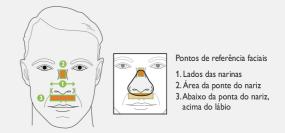

## 💋 Instruções do Guia de tamanho

**1.** Recorte o guia de tamanho e a parte interna dos moldes das almofadas.

**2.** Fique em frente ao espelho e experimente cada tamanho conforme imagem abaixo e escolha o menor tamanho que cobre seu nariz sem encostar nas narinas.