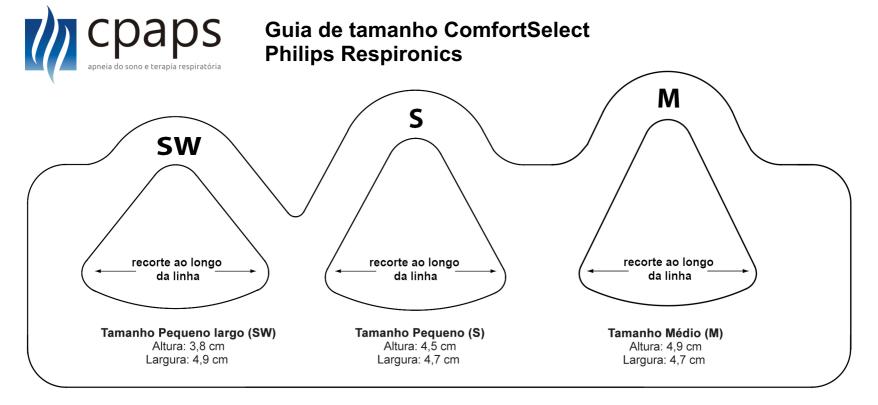

## 💋 Instruções do Guia de tamanho

**1.** Recorte o guia de tamanho e a parte interna dos moldes das almofadas.

**2.** Fique em frente ao espelho e experimente cada tamanho conforme imagem abaixo e escolha o menor tamanho que cobre seu nariz sem encostar nas narinas.