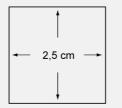

Para confirmar se o guia de tamanho foi impresso corretamente, verifique se o quadrado ao lado possui 2,5 cm.